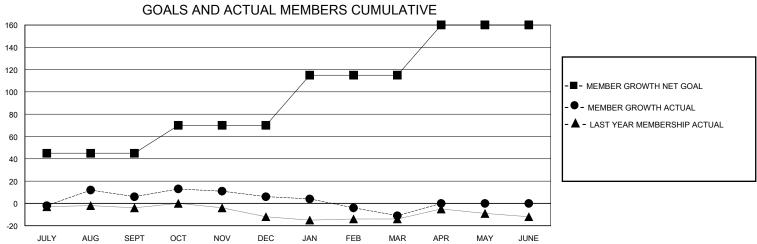

## District 201T1

Results as of: 3/31/2024

26

33

0

| GMT:                  |               |           | GMT CA        |                       |                        |                         |                                                    |  |  |
|-----------------------|---------------|-----------|---------------|-----------------------|------------------------|-------------------------|----------------------------------------------------|--|--|
|                       | Club          | S         |               | Members               |                        |                         |                                                    |  |  |
| RESULTS FOR 2023-2024 |               |           |               | RESULTS FOR 2023-2024 |                        |                         |                                                    |  |  |
| QUARTER               | NEW CLUB GOAL | NEW CLUBS | DROPPED CLUBS | QUARTER MEME          | BER GROWTH NET<br>GOAL | MEMBER GROWTH<br>ACTUAL | DROPPED<br>MEMBERS ACTUAL<br>(including transfers) |  |  |
| JULY/AUG/SEPT         | 0             | 1         | 1             | JULY/AUG/SEPT         | 45                     | 42                      | 35                                                 |  |  |

0

OCT/NOV/DEC

JAN/FEB/MAR

APR/MAY/JUNE

25

45

45

30

24

0

0

0

|                  |    |                                | ·                          |              |     |
|------------------|----|--------------------------------|----------------------------|--------------|-----|
| DROPPED CLUBS: 1 |    | 25 CLUBS OF 49 ADDED 1 OR MORE | GENDER DISTRIBUTION        |              |     |
|                  |    | NEW MEMBERS                    | MALE                       | 611 (64.79%) |     |
|                  |    |                                | FEMALE                     | 332 (35.21%) |     |
| DROPPED MEMBERS  |    |                                |                            |              |     |
| DECEASED         | 9  | CLICK HERE FOR CUMULATIVE      | TOTAL FAMILY UNIT MEMBERS  |              | 144 |
| CLUB CANCELLED   | 0  | MEMBERSHIP DATA                | FAMILY MEMBERS PAYING HALF |              | 70  |
| OTHER            | 85 |                                |                            |              | 72  |
| TOTAL            | 94 |                                |                            |              |     |