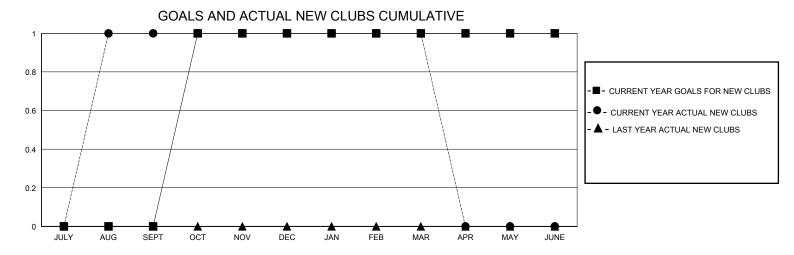

## District 201T1

Results as of: 3/31/2024

26

33

0

| GMT:                  |               |           | GMT CA        |                       |                        |                         |                                                    |  |  |
|-----------------------|---------------|-----------|---------------|-----------------------|------------------------|-------------------------|----------------------------------------------------|--|--|
|                       | Club          | S         |               | Members               |                        |                         |                                                    |  |  |
| RESULTS FOR 2023-2024 |               |           |               | RESULTS FOR 2023-2024 |                        |                         |                                                    |  |  |
| QUARTER               | NEW CLUB GOAL | NEW CLUBS | DROPPED CLUBS | QUARTER MEME          | BER GROWTH NET<br>GOAL | MEMBER GROWTH<br>ACTUAL | DROPPED<br>MEMBERS ACTUAL<br>(including transfers) |  |  |
| JULY/AUG/SEPT         | 0             | 1         | 1             | JULY/AUG/SEPT         | 45                     | 42                      | 35                                                 |  |  |

0

OCT/NOV/DEC

JAN/FEB/MAR

APR/MAY/JUNE

25

45

45

30

24

0

0

0

|                  |    |                                | ·                          |              |     |
|------------------|----|--------------------------------|----------------------------|--------------|-----|
| DROPPED CLUBS: 1 |    | 25 CLUBS OF 49 ADDED 1 OR MORE | GENDER DISTRIBUTION        |              |     |
|                  |    | NEW MEMBERS                    | MALE                       | 611 (64.79%) |     |
|                  |    |                                | FEMALE                     | 332 (35.21%) |     |
| DROPPED MEMBERS  |    |                                |                            |              |     |
| DECEASED         | 9  | CLICK HERE FOR CUMULATIVE      | TOTAL FAMILY UNIT MEMBERS  |              | 144 |
| CLUB CANCELLED   | 0  | MEMBERSHIP DATA                | FAMILY MEMBERS PAYING HALF |              | 70  |
| OTHER            | 85 |                                |                            |              | 72  |
| TOTAL            | 94 |                                |                            |              |     |